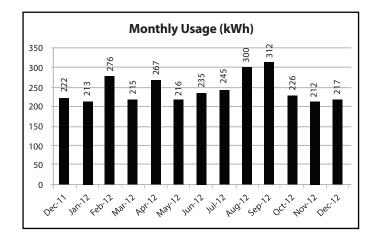

#### **CURRENT CHARGE(S) & FEES DUE BY: 2013/01/26**

 Account No: 2002000
 Deposit: \$200
 Customer T.I.N.: 0123456

 Bill Date: 2012/12/27
 Interest: \$17.09
 Net VAT Amt: \$7.50

| Tariff: Electric Domestic   |           |            | Service Address: 123 Main St |      |               |              | <b>Loc ID:</b> 04563217 |       |                |
|-----------------------------|-----------|------------|------------------------------|------|---------------|--------------|-------------------------|-------|----------------|
| Meter and Usage Information |           |            |                              |      |               |              |                         |       |                |
|                             | Meter No. | From Date  | To Date                      | Days | Previous Read | Current Read | Read Type               | Usage | Fuel Cost Adj. |
|                             | mb-0123   | 2012/11/26 | 2012/12/24                   | 28   | 1013          | 1230         | EST                     | 217   | 0.066          |